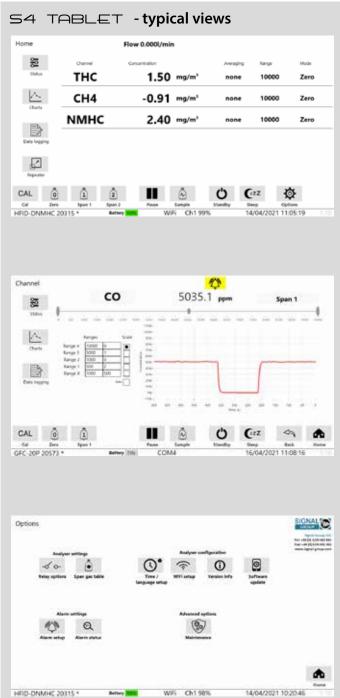

# TABLET

Analysers are not always installed in the most convenient or safe environment; so the S4 Wireless Tablet is designed to provide operators with the freedom to manage their analyser remotely. Offering full functionality, the S4 tablet enables users to view data, manage configuration, data logging, alarms and calibration from a convenient location.

# Easy to use

- Intuitive display
- Main functions graphical icons
- O Provides full analyser functionality