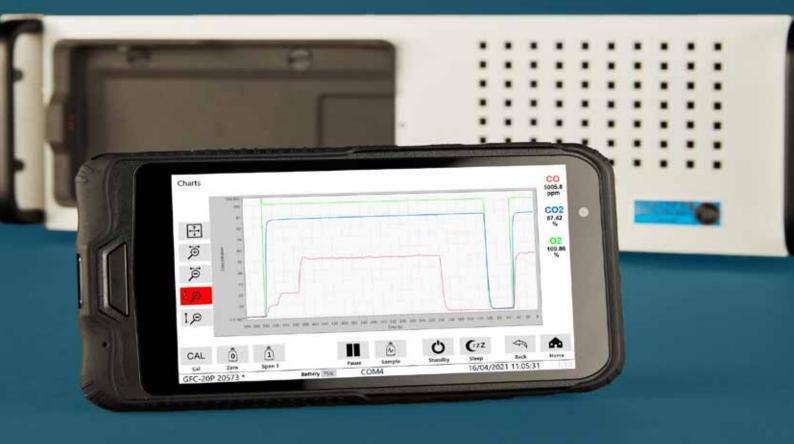

# TABLET

Analysers are not always installed in the most convenient or safe environment; so the S4 Wireless Tablet is designed to provide operators with the freedom to manage their analyser remotely. Offering full functionality, the S4 tablet enables users to view data, manage configuration, data logging, alarms and calibration from a convenient location.

# Easy to use

- Intuitive display
- Main functions graphical icons
- O Provides full analyser functionality