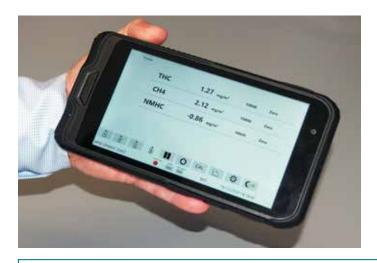

# TABLET

Analysers are not always installed in the most convenient or safe environment; so the S4 Wireless Tablet is designed to provide operators with the freedom to manage their analyser remotely. Offering full functionality, the S4 tablet enables users to view data, manage configuration, data logging, alarms and calibration from a convenient location.