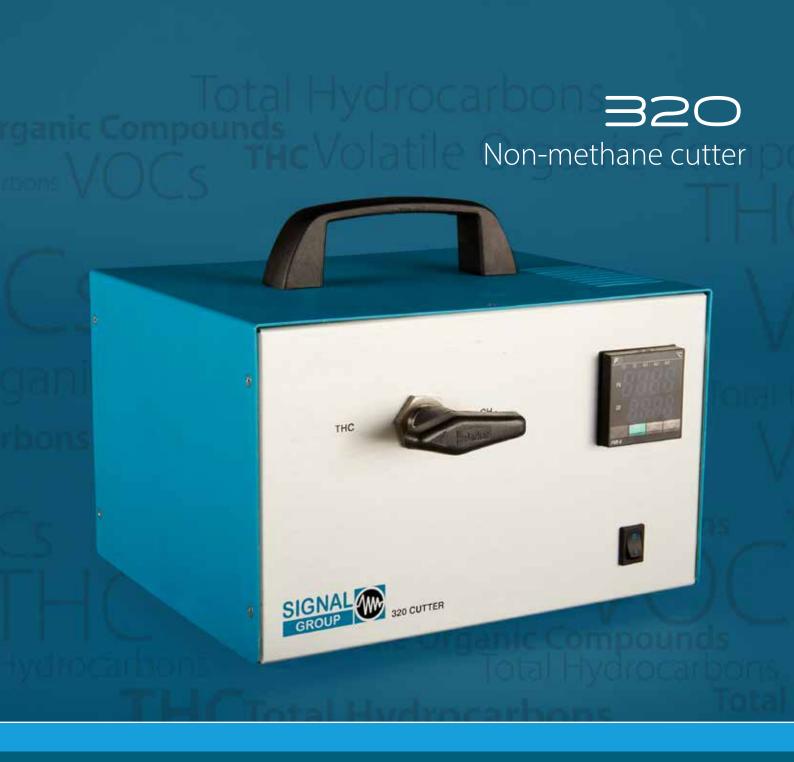

## 320 Non-methane cutter

## **SPECIFICATIONS**

An external non-methane hydrocarbon cutter provides capability to measure methane only for clients with a standard heated flame ionisation detector (FID).

The Model 320 provides a low cost alternative to "all in one" FIDs with a built in cutter.

Housed in a portable case suitable for inline usage with portable and fixed equipment, this unit is ideal for use with Signal Model 3010 or 3030PM portable FID units. Two modes of operation allow a reading for either total hydrocarbons or methane only, allowing you to derive a value for non-methane hydrocarbon concentration.

As a stand alone unit, this cutter is suitable for use with any heated FID to obtain a methane only or non-methane concentration reading.

**CONVERTER CHAMBER** 

Fully heated

**GAS CONTACT MATERIALS** 

316 stainless steel